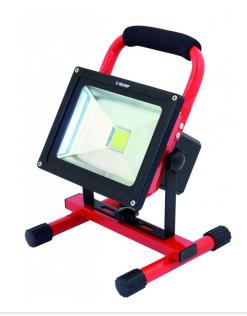

## Rechargeable LED headlight cob 20w

AC/DC function: works while charging! Durable aluminum structure. 20w rechargeable smd LED headlight. 1200 lumens. Flow rate: n / s. Autonomy: 3 hours. Light: 120  $^{\circ}$  diffused. 7.4v 4.4ah lithium battery, 220v adapter, 12v car adapter: all included. ip65