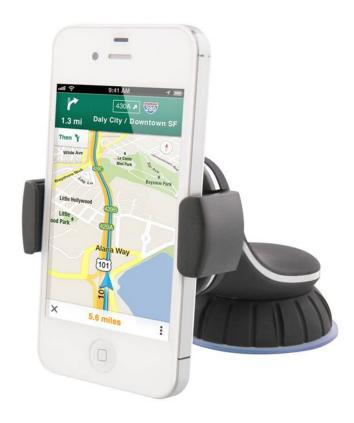

## PREMIUM MULTISURFACES MOUNT

This premium mount will perfectly match your car interior (carbon and aluminium finishing). Thanks to it suction holder and cup adpater, it can be fixed on your windscreen or your dashboard.

## Advantages:

- Premium finishing and elegant design with: rubber, aluminium and carbon
- NFC function to launch automatically sat nav apps or activate Bluetooth when you put your Smartphone on the holder
- Universal fixation jaw, compatible up to 6"