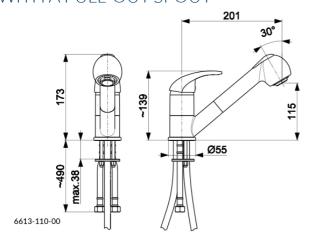

### PRODUCT DESCRIPTION:

| INDEX:                                       | 6613-110-00           |
|----------------------------------------------|-----------------------|
| EAN:                                         | 5907571666060         |
| Colour:                                      | chrome                |
| PKWiU:                                       | 28.14.12-33.02.01     |
| Type:                                        | standing              |
| Material:                                    | brass                 |
| Control element:                             | Ø40 ceramic cartridge |
| Aerator:                                     | M24x1                 |
| Water flow [I/min]:                          | 11                    |
| Working pressure [atm]:                      | 3                     |
| Max water temperature [°C]:                  | ≤90/65                |
| Acoustic group:                              | II                    |
| Spout:                                       | pull-out, rotating    |
| Spout length [mm]:                           | 201                   |
| Hose length [mm]:                            | 1200                  |
| Number of streams in the pull-<br>out spout: | 2                     |