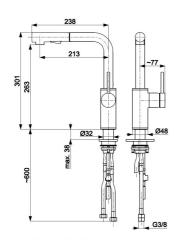

## **PRODUCT DESCRIPTION:**

| INDEX:                                       | 6623-110-22           |
|----------------------------------------------|-----------------------|
| EAN:                                         | 5907571660198         |
| Colour:                                      | inox                  |
| PKWiU:                                       | 28.14.12-33.02.01     |
| Type:                                        | standing              |
| Material:                                    | stainless steel       |
| Control element:                             | Ø35 ceramic cartridge |
| Aerator:                                     | yes                   |
| Water flow [I/min]:                          | 7                     |
| Working pressure [atm]:                      | 3                     |
| Max water temperature [°C]:                  | ≤90/65                |
| Acoustic group:                              | II                    |
| Spout:                                       | pull-out              |
| Spout length [mm]:                           | 213                   |
| Number of streams in the pull-<br>out spout: | 2                     |