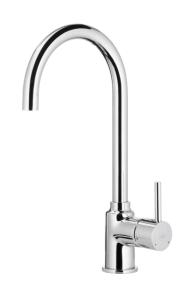

# **NEDA**CHROME STANDING KITCHEN MIXER

# PRODUCT DESCRIPTION:

5823-915-00

| INDEX:                      | 5823-915-00           |
|-----------------------------|-----------------------|
| EAN:                        | 5907571584579         |
| Colour:                     | chrome                |
| PKWiU:                      | 28.14.12-33.02.01     |
| Type:                       | standing              |
| Material:                   | brass                 |
| Control element:            | Ø35 ceramic cartridge |
| Aerator:                    | yes (M20x1)           |
| Water flow [I/min]:         | 13                    |
| Working pressure [atm]:     | 3                     |
| Max water temperature [°C]: | ≤90/65                |
| Acoustic group:             | II                    |
| Spout:                      | rotating              |
| Spout length [mm]:          | 171                   |