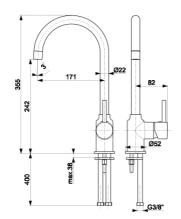

# PRODUCT DESCRIPTION:

5823-915-00

| INDEX:                      | 5823-915-00           |
|-----------------------------|-----------------------|
| EAN:                        | 5907571584579         |
| Colour:                     | chrome                |
| PKWiU:                      | 28.14.12-33.02.01     |
| Type:                       | standing              |
| Material:                   | brass                 |
| Control element:            | Ø35 ceramic cartridge |
| Aerator:                    | yes (M20x1)           |
| Water flow [I/min]:         | 13                    |
| Working pressure [atm]:     | 3                     |
| Max water temperature [°C]: | ≤90/65                |
| Acoustic group:             | II                    |
| Spout:                      | rotating              |
| Spout length [mm]:          | 171                   |