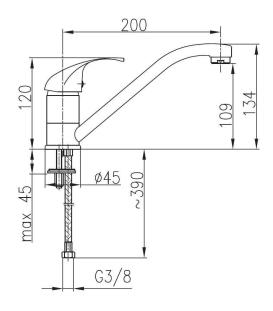

## **PRODUCT DESCRIPTION:**

| INDEX:                      | 5513-935-00           |
|-----------------------------|-----------------------|
| EAN:                        | 5907571551205         |
| Colour:                     | chrome                |
| PKWiU:                      | 28.14.12.0            |
| Туре:                       | standing              |
| Material:                   | brass                 |
| Control element:            | Ø35 ceramic cartridge |
| Aerator:                    | yes                   |
| Water flow [I/min]:         | 12                    |
| Working pressure [atm]:     | 3                     |
| Max water temperature [°C]: | ≤90                   |
| Acoustic group:             | II                    |
| Spout:                      | rotating              |
| Spout length [mm]:          | 210                   |
|                             |                       |