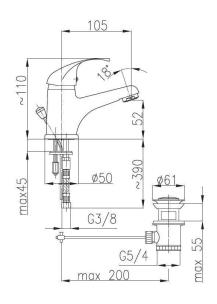

## **PRODUCT DESCRIPTION:**

| INDEX:                      | 5512-835-00           |
|-----------------------------|-----------------------|
| EAN:                        | 5907571551182         |
| Colour:                     | chrome                |
| PKWiU:                      | 28.14.12.0            |
| Туре:                       | standing              |
| Material:                   | brass                 |
| Control element:            | Ø35 ceramic cartridge |
| Aerator:                    | yes                   |
| Water flow [I/min]:         | 14                    |
| Working pressure [atm]:     | 3                     |
| Max water temperature [°C]: | ≤90                   |
| Acoustic group:             | П                     |
| Spout:                      | fixed                 |
|                             |                       |

### THE PACKAGING CONTAINS:

5/4" manually controlled drain with overflow, mounting set with gaskets, M10x1/G3/8" flexible hoses (L=350 mm, 2 pcs)