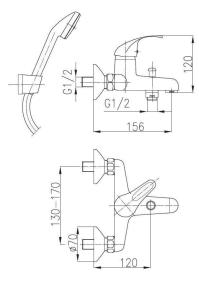

## PRODUCT DESCRIPTION:

| INDEX:                                | 5514-530-00           |
|---------------------------------------|-----------------------|
| EAN:                                  | 5907571551144         |
| Colour:                               | chrome                |
| PKWiU:                                | 28.14.12.0            |
| Туре:                                 | wall-mounted          |
| Material:                             | brass                 |
| Control element:                      | Ø35 ceramic cartridge |
| Aerator:                              | yes                   |
| Water flow [l/min]:                   | 16                    |
| Working pressure [atm]:               | 3                     |
| Max water temperature [°C]:           | ≤90                   |
| Distance between connectors<br>[mm]:  | 150±20                |
| Hose length [mm]:                     | 1400                  |
| Number of streams in the hand shower: | 1                     |
| Acoustic group:                       | п                     |

#### THE PACKAGING CONTAINS:

eccentrics (2 pcs), rosettes with gaskets (2 pcs), 1-function hand shower, wall-mounted holder, shower hose (1400mm)