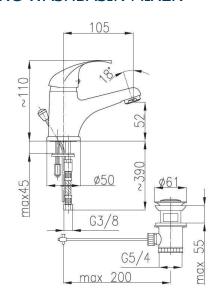

# **PRODUCT DESCRIPTION:**

| INDEX:                      | 5512-825-00           |
|-----------------------------|-----------------------|
| EAN:                        | 5907571551113         |
| Colour:                     | chrome                |
| PKWiU:                      | 28.14.12.0            |
| Туре:                       | standing              |
| Material:                   | brass                 |
| Control element:            | Ø35 ceramic cartridge |
| Aerator:                    | yes                   |
| Water flow [I/min]:         | 14                    |
| Working pressure [bar]:     | 3                     |
| Max water temperature [°C]: | ≤90                   |
| Acoustic group:             | II                    |
| Spout:                      | fixed                 |

# THE PACKAGING CONTAINS:

5/4" manually controlled drain with overflow, mounting set with gaskets, M10x1/G3/8" flexible hoses (L=350 mm, 2 pcs)