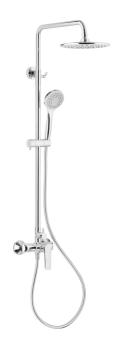

#### **PRODUCT DESCRIPTION:**

| INDEX:                                | 5026-910-00                    |
|---------------------------------------|--------------------------------|
| EAN:                                  | 5907571500555                  |
| Colour:                               | chrome                         |
| PKWiU:                                | 28.14.12-33.04.01              |
| Type:                                 | wall-mounted                   |
| Material:                             | brass                          |
| Control element:                      | Ø35 ceramic cartridge          |
| Shower diverter:                      | ceramic                        |
| Water flow [I/min]:                   | hand shower: 8/shower head: 13 |
| Working pressure [atm]:               | 3                              |
| Max water temperature [°C]:           | ≤90/65                         |
| Acoustic group:                       | II                             |
| Distance between connectors [mm]:     | 150±15                         |
| Number of streams in the hand shower: | 3                              |
| Shower head diameter [mm]:            | 230                            |
| Cleaning system:                      | Easy Clean                     |

#### THE PACKAGING CONTAINS:

mixer with a ceramic shower diverter, shower bar, articulated shower head, hand shower with a handle, mounting set (eccentrics with gaskets + conical rosettes  $\,2\,\mathrm{pcs}$ , shower bar wall mounting  $\,1\,\mathrm{pc}$ ), PVC shower hose (L=1500 mm)