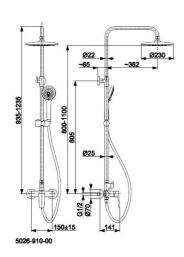

#### **PRODUCT DESCRIPTION:**

| INDEX:                                | 5026-910-00                    |
|---------------------------------------|--------------------------------|
| EAN:                                  | 5907571500555                  |
| Colour:                               | chrome                         |
| PKWiU:                                | 28.14.12-33.04.01              |
| Type:                                 | wall-mounted                   |
| Material:                             | brass                          |
| Control element:                      | Ø35 ceramic cartridge          |
| Shower diverter:                      | ceramic                        |
| Water flow [I/min]:                   | hand shower: 8/shower head: 13 |
| Working pressure [atm]:               | 3                              |
| Max water temperature [°C]:           | ≤90/65                         |
| Acoustic group:                       | II                             |
| Distance between connectors [mm]:     | 150±15                         |
| Number of streams in the hand shower: | 3                              |
| Shower head diameter [mm]:            | 230                            |
| Cleaning system:                      | Easy Clean                     |

#### THE PACKAGING CONTAINS:

mixer with a ceramic shower diverter, shower bar, articulated shower head, hand shower with a handle, mounting set (eccentrics with gaskets + conical rosettes  $\,2\,\mathrm{pcs}$ , shower bar wall mounting  $\,1\,\mathrm{pc}$ ), PVC shower hose (L=1500 mm)