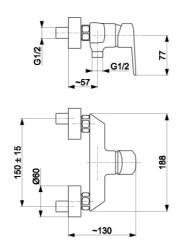

# **PRODUCT DESCRIPTION:**

4516-010-00

| INDEX:                            | 4516-010-00           |
|-----------------------------------|-----------------------|
| EAN:                              | 5907571452526         |
| Colour:                           | chrome                |
| PKWiU:                            | 28.14.12.0            |
| Type:                             | wall-mounted          |
| Material:                         | brass                 |
| Control element:                  | Ø35 ceramic cartridge |
| Aerator:                          | no                    |
| Working pressure [atm]:           | 3                     |
| Max water temperature [°C]:       | 90                    |
| Acoustic group:                   | II                    |
| Distance between connectors [mm]: | 150±20                |
|                                   |                       |