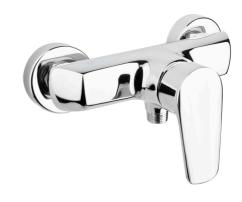

# **PRODUCT DESCRIPTION:**

4516-010-00

| INDEX:                            | 4516-010-00           |
|-----------------------------------|-----------------------|
| EAN:                              | 5907571452526         |
| Colour:                           | chrome                |
| PKWiU:                            | 28.14.12.0            |
| Type:                             | wall-mounted          |
| Material:                         | brass                 |
| Control element:                  | Ø35 ceramic cartridge |
| Aerator:                          | no                    |
| Working pressure [atm]:           | 3                     |
| Max water temperature [°C]:       | 90                    |
| Acoustic group:                   | II                    |
| Distance between connectors [mm]: | 150±20                |
|                                   |                       |