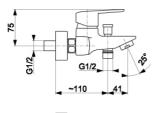

## PRODUCT DESCRIPTION:

| INDEX:                            | 4514-010-00           |
|-----------------------------------|-----------------------|
| EAN:                              | 5907571452519         |
| Colour:                           | chrome                |
| PKWiU:                            | 28.14.12.0            |
| Туре:                             | wall-mounted          |
| Material:                         | brass                 |
| Water flow [I/min]:               | 19.3                  |
| Control element:                  | Ø35 ceramic cartridge |
| Aerator:                          | yes                   |
| Working pressure [atm]:           | 3                     |
| Max water temperature [°C]:       | 90                    |
| Acoustic group:                   | II                    |
| Distance between connectors [mm]: | 150±20                |
| Spout:                            | fixed                 |