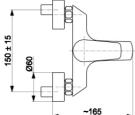

## PRODUCT DESCRIPTION:

| INDEX:                            | 4514-010-00           |
|-----------------------------------|-----------------------|
| EAN:                              | 5907571452519         |
| Colour:                           | chrome                |
| PKWiU:                            | 28.14.12.0            |
| Туре:                             | wall-mounted          |
| Material:                         | brass                 |
| Water flow [I/min]:               | 19.3                  |
| Control element:                  | Ø35 ceramic cartridge |
| Aerator:                          | yes                   |
| Working pressure [atm]:           | 3                     |
| Max water temperature [°C]:       | 90                    |
| Acoustic group:                   | II                    |
| Distance between connectors [mm]: | 150±20                |
| Spout:                            | fixed                 |