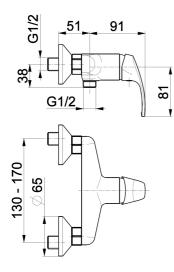

#### **PRODUCT DESCRIPTION:**

| INDEX:                               | 4216-010-00                    |
|--------------------------------------|--------------------------------|
| EAN:                                 | 5907571420358                  |
| Colour:                              | chrome                         |
| PKWiU:                               | 28.14.12.0                     |
| Туре:                                | wall-mounted                   |
| Material:                            | brass                          |
| Control element:                     | Ø35 ceramic cartridge, 2-stage |
| Aerator:                             | no                             |
| Water flow [l/min]:                  | 16                             |
| Working pressure [atm]:              | 3                              |
| Max water temperature [°C]:          | ≤90                            |
| Acoustic group:                      | II                             |
| Distance between connectors<br>[mm]: | 150±20                         |