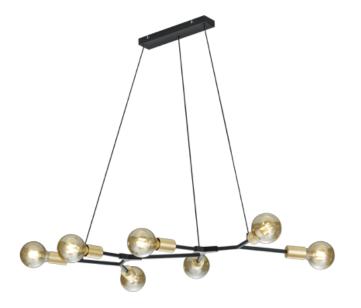

Pendant

# CROSS - 306700732

excl. 7x E27 · max. 28W

- Adjustable height
- Ceiling mounting
- IP20
- Lamp(s) not included

#### Material construction

 $\mathsf{Metal} \cdot \mathsf{Black} \mathsf{ mat}$ 

#### **Product dimensions**

Width: 91cm Height: 150cm Depth: 45cm Weight: 1kg