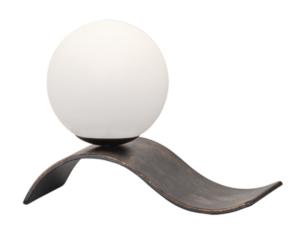

# Table lamp

# LARA - 508400162

excl. 1x E14 · max. 40W

- Cable switch
- IP20
- Lamp(s) not included

### **Material construction**

Metal · Antique copper Glass · White

## **Product dimensions**

Width: 29cm Height: 21cm Depth: 15cm Weight: 1kg