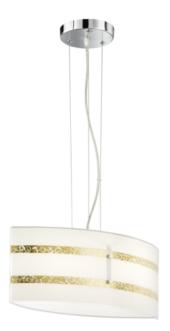

Pendant

# NIKOSIA – 308700279

excl. 2x E27 · max. 40W

- Ceiling mounting
- IP20
- Lamp(s) not included

### Material construction

Metal · Chrome Glass · Gold

# **Product dimensions**

Width: 50cm Height: 150cm Depth: 20cm Weight: 2kg