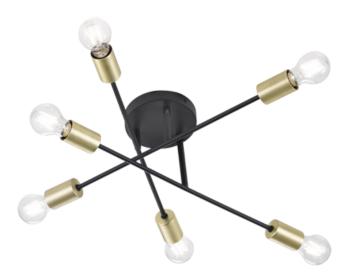

Ceiling lamp

# CROSS - 606700632

excl. 6x E27 · max. 40W

- Ceiling mounting
- IP20
- Lamp(s) not included
- Tiltable

#### Material construction

 $\mathsf{Metal} \cdot \mathsf{Black} \mathsf{ mat}$ 

#### **Product dimensions**

Height: 19cm Diameter: 56cm Weight: 1kg