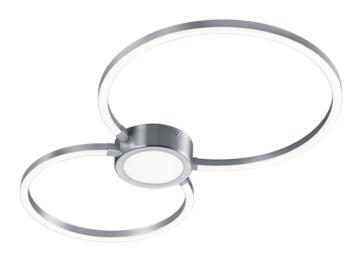

# Ceiling lamp

# HYDRA - 676290307

incl. 1x SMD, 28W · 1x 2600lm, 3000K

- Dimmable via switch
- Not suitable for external dimmer
- Wall- & ceiling mounting
- IP20

### **Material construction**

Metal · Nickel mat Acryl · White

### **Product dimensions**

Width: 80cm Height: 5cm Depth: 45cm Weight: 1kg