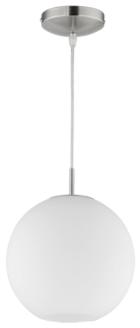

# **Pendant**

# **MOON - R30152507**

excl. 1x E27 · max. 60W

- Ceiling mounting
- IP20
- Lamp(s) not included

## **Material construction**

Metal · Nickel mat Glass · White

## **Product dimensions**

Height: 150cm Diameter: 25cm Weight: 1kg